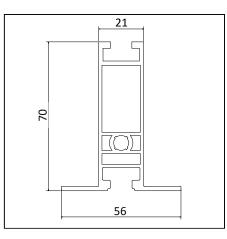

Shun Yi Cheng Contract Engineering Pte Ltd

- 5. Reusable system with flexible custom to size
  - Flexible systems which easy to uninstall and remodel in other location
  - Easy to handle
- Ceiling Tee: Heavy Duty Ceiling Tee Height and Width are 70 and 58 mm respectively Material is AL Alloy (6065-T5)

### Figure 1: SK2000 Ceiling Grid

- Panel Type:30 mm thickPanel edge sealed by 0.5 mm GI sheet made framework
- Applications: Electronics & Pharmaceutical Cleanroom
- Facings:0.5 mm PE Roll Coated steel skin, with or without Static<br/>Dissipative Surface Treatment<br/>Or 0.5 mm PE Roll Coated, non-conductivity surface<br/>The surfaces are protected with a film foil (0.04mm) for the<br/>prevention of scratches during transport and installation<br/>damages.
- Color: Grey White (Close to RAL 9016)
- Core: Aluminium Honeycomb Core, Cell size=15mm, T=0.06 mm