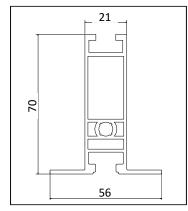

**System:** Demountable Wall Panel System

**Applications:** Electronics & Pharmaceutical

Cleanroom

Ceiling Tee: Heavy Duty ceiling tee

Height and width are 50 and

58 mm respectively

Material is AL Alloy (6065-T5)

Figure 1: SK2000S Ceiling Grid

Figure 2: SK2000S System Structure

Figure 3: SK2000S System Simulation Appearance