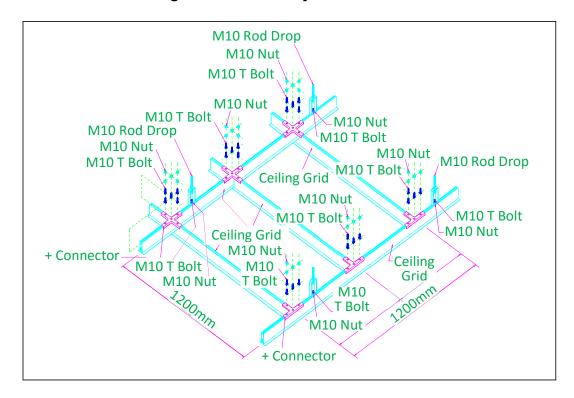

Figure 1: SK2000S Ceiling Grid

Figure 2: SK2000S System Structure

Figure 3: SK2000S System Simulation Appearance

The system provide faster and easier assembly with solid steel alloy cross connector with and one way locking T-Shape bolt, give installer greater installation accuracy, quickly and efficiently, reducing the construction schedule.