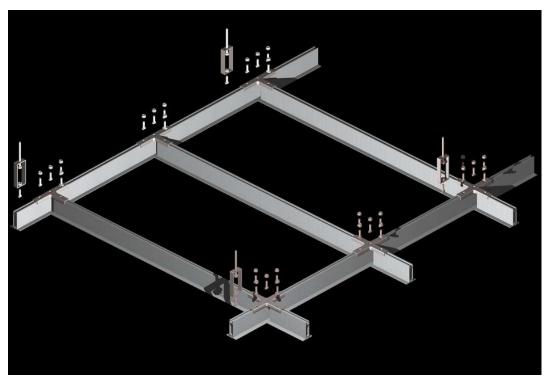

Figure 1: SK2000S Ceiling Grid

Figure 2: SK2000S System Structure

Figure 3: SK2000S System Simulation Appearance

The system provide faster and easier assembly with solid steel alloy cross connector with and one way locking T-Shape bolt, give installer greater installation accuracy, quickly and efficiently, reducing the construction schedule.

The system is non-progressive and demountable system. Also a reusable system with flexible custom to size.

Loading Performance is maximum uniform load is 200kg/sq.m and point load is 120kg can be applied at any location along the grid