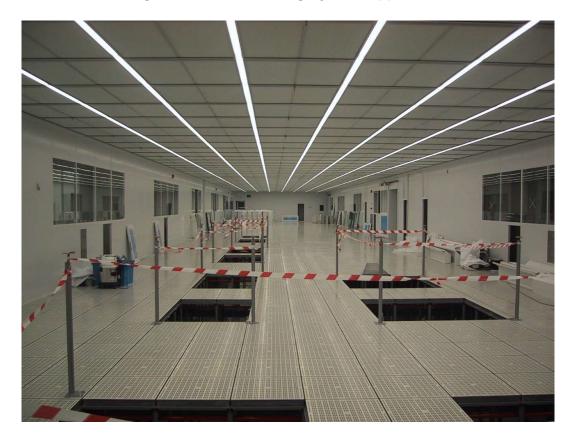

rmance is maximum uniform load is 200kg/sq.m and point load is 120kg can be applied at any location along the grid

## SYC Heavy Duty Walkable Flush Grid Ceiling Grid is design to meet your most demanding criteria as:

- 1. Cost effective & value engineering
- 2. Superior appearance
- 3. Fast, Flexible and Easy Installation
- 4. Fast delivery and competitive cost
- 5. Suitable for Cleanroom 1 to 100K
- 6. Reusable system with flexible custom to size
- 7. For wall insulation purpose

**System**: Demountable wall panel system

**Ceiling Tee:** Flush Grid Ceiling Tee

Height and Width are 78 and 66

mm respectively

Material is AL Alloy (6065-T5)



Figure 1: SK5000 Ceiling Grid









Figure 2: SK5000 Ceiling System Structure



Figure 3: SK5000 System Simulation Appearance