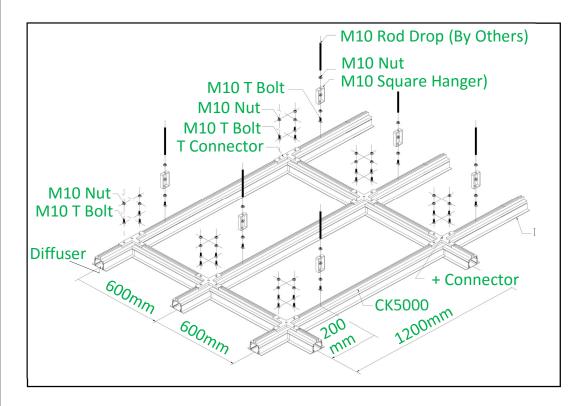

**System**: Demountable wall panel system

**Ceiling Tee:** Flush Grid Ceiling Tee

Height and Width are 78 and 66

mm respectively

Material is AL Alloy (6065-T5)

Figure 1: SK5000 Ceiling Grid

Figure 2: SK5000 Ceiling System Structure