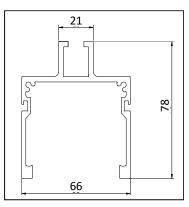

**System**: Demountable wall panel system

**Ceiling Tee:** Flush Grid Ceiling Tee

Height and Width are 78 and 66

mm respectively

Material is AL Alloy (6065-T5)

Figure 1: SK5000 Ceiling Grid

Figure 2: SK5000 Ceiling System Structure