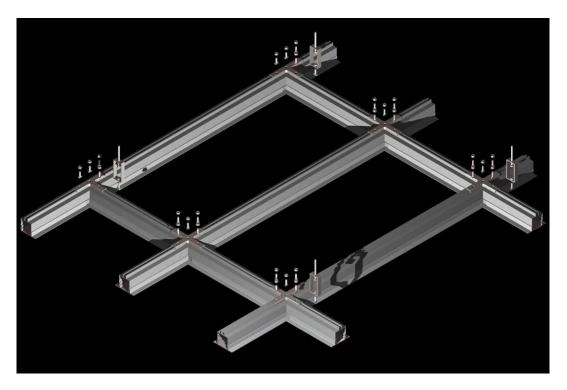

**System**: Demountable wall panel system

**Ceiling Tee:** Flush Grid Ceiling Tee

Height and Width are 78 and 66

mm respectively

Material is AL Alloy (6065-T5)

Figure 1: SK5000 Ceiling Grid

Figure 2: SK5000 Ceiling System Structure