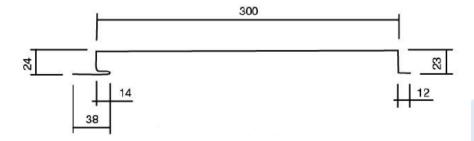

Table 1: THICKNESS & COLOUR AVAILABILITY

| PRODUCT | THICKNESS |           | COLOUR          |
|---------|-----------|-----------|-----------------|
|         | 0.50MM    | 0.60MM    | ROYAL OFF WHITE |
| SP 300  | $\sqrt{}$ | -         | $\sqrt{}$       |
|         | -         | $\sqrt{}$ | $\sqrt{}$       |
| SP 340  | -         |           | $\sqrt{}$       |

Figure 1: SP 300 - GI DIVIDER DIMESSION

Figure 2: SP 340 - GI DIVIDER DIMENSION

Figure 3: SP - GI DIVIDER APPEARANCE