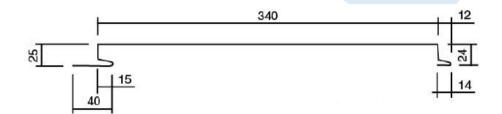

Table 1: THICKNESS & COLOUR AVAILABILITY

| PRODUCT | THICKNESS |           | COLOUR          |
|---------|-----------|-----------|-----------------|
|         | 0.50MM    | 0.60MM    | ROYAL OFF WHITE |
| SP 300  | $\sqrt{}$ | -         | $\sqrt{}$       |
|         | -         | $\sqrt{}$ | $\sqrt{}$       |
| SP 340  | -         |           | $\sqrt{}$       |

Figure 1: SP 300 - GI DIVIDER DIMESSION

Figure 2: SP 340 - GI DIVIDER DIMENSION

Figure 3: SP - GI DIVIDER APPEARANCE